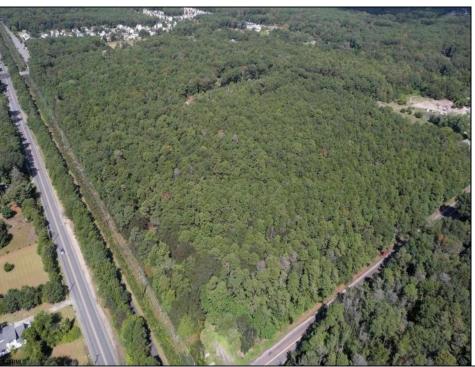

## COMMENTS

Explore limitless possibilities on this expansive 6.24+/- acre parcel of unimproved land in the heart of Egg Harbor Township, NJ! The seller acknowledges that a portion of the property is located within wetlands, which may impact the development potential and require additional permits and mitigation measures. Buyers\' responsibility to complete Pineland/Wetland Approvals as well as any and all certifications and building requirements required by the township.