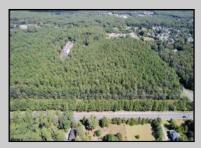

## COMMENTS

Explore limitless possibilities on this expansive 6.24+/- acre parcel of unimproved land in the heart of Egg Harbor Township, NJ! The seller acknowledges that a portion of the property is located within wetlands, which may impact the development potential and require additional permits and mitigation measures. Buyers\' responsibility to complete Pineland/Wetland Approvals as well as any and all certifications and building requirements required by the township.