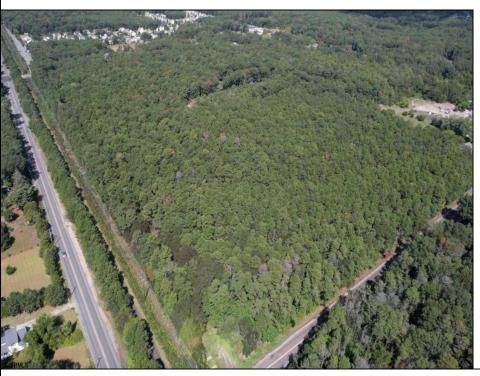

## COMMENTS

Explore limitless possibilities on this expansive 6.24+/- acre parcel of unimproved land in the heart of Egg Harbor Township, NJ! The seller acknowledges that a portion of the property is located within wetlands, which may impact the development potential and require additional permits and mitigation measures. Buyers\' responsibility to complete Pineland/Wetland Approvals as well as any and all certifications and building requirements required by the township.