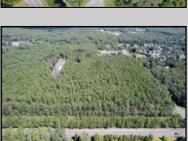

## COMMENTS

Explore limitless possibilities on this expansive 6.24+/- acre parcel of unimproved land in the heart of Egg Harbor Township, NJ! The seller acknowledges that a portion of the property is located within wetlands, which may impact the development potential and require additional permits and mitigation measures. Buyers\' responsibility to complete Pineland/Wetland Approvals as well as any and all certifications and building requirements required by the township.