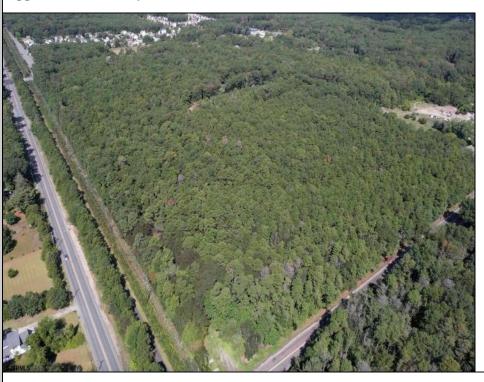

## COMMENTS

Explore limitless possibilities on this expansive 6.24+/- acre parcel of unimproved land in the heart of Egg Harbor Township, NJ! The seller acknowledges that a portion of the property is located within wetlands, which may impact the development potential and require additional permits and mitigation measures. Buyers\' responsibility to complete Pineland/Wetland Approvals as well as any and all certifications and building requirements required by the township.