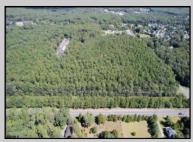

## COMMENTS

Explore limitless possibilities on this expansive 6.24+/- acre parcel of unimproved land in the heart of Egg Harbor Township, NJ! The seller acknowledges that a portion of the property is located within wetlands, which may impact the development potential and require additional permits and mitigation measures. Buyers\' responsibility to complete Pineland/Wetland Approvals as well as any and all certifications and building requirements required by the township.