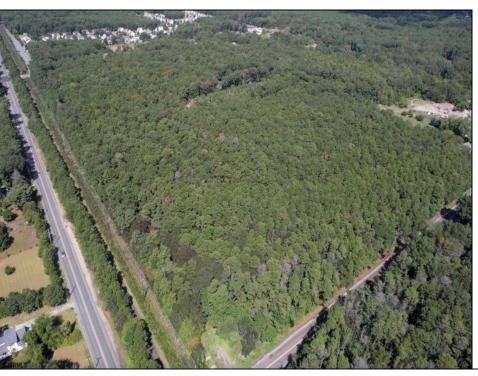

## COMMENTS

Explore limitless possibilities on this expansive 6.24+/- acre parcel of unimproved land in the heart of Egg Harbor Township, NJ! The seller acknowledges that a portion of the property is located within wetlands, which may impact the development potential and require additional permits and mitigation measures. Buyers\' responsibility to complete Pineland/Wetland Approvals as well as any and all certifications and building requirements required by the township.