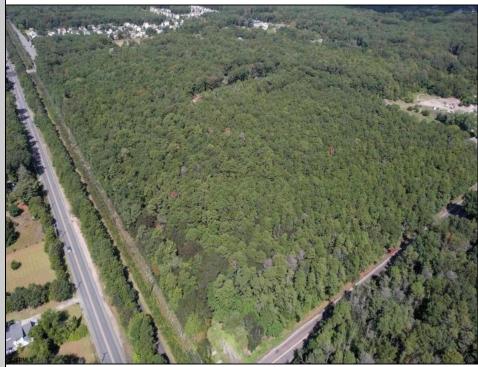

## COMMENTS

Explore limitless possibilities on this expansive 6.24+/- acre parcel of unimproved land in the heart of Egg Harbor Township, NJ! The seller acknowledges that a portion of the property is located within wetlands, which may impact the development potential and require additional permits and mitigation measures. Buyers\' responsibility to complete Pineland/Wetland Approvals as well as any and all certifications and building requirements required by the township.

## **PROPERTY DETAILS**