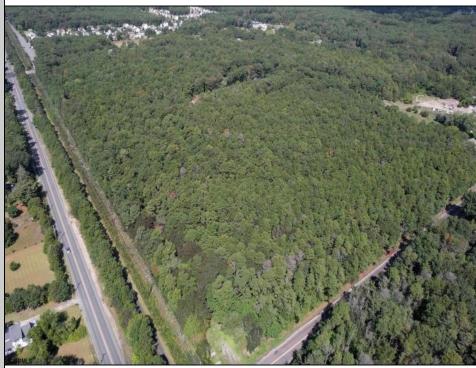

## COMMENTS

Explore limitless possibilities on this expansive 6.24+/- acre parcel of unimproved land in the heart of Egg Harbor Township, NJ! The seller acknowledges that a portion of the property is located within wetlands, which may impact the development potential and require additional permits and mitigation measures. Buyers\' responsibility to complete Pineland/Wetland Approvals as well as any and all certifications and building requirements required by the township.