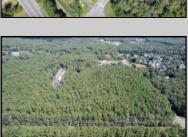

## COMMENTS

Explore limitless possibilities on this expansive 6.24+/- acre parcel of unimproved land in the heart of Egg Harbor Township, NJ! The seller acknowledges that a portion of the property is located within wetlands, which may impact the development potential and require additional permits and mitigation measures. Buyers\' responsibility to complete Pineland/Wetland Approvals as well as any and all certifications and building requirements required by the township.