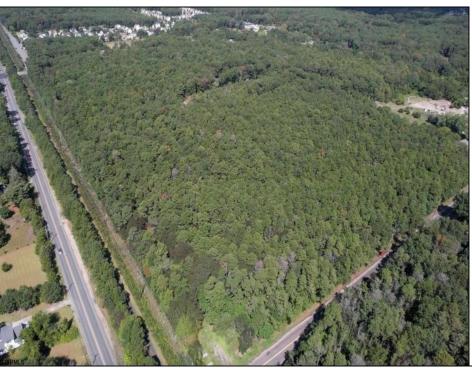

## COMMENTS

Explore limitless possibilities on this expansive 6.24+/- acre parcel of unimproved land in the heart of Egg Harbor Township, NJ! The seller acknowledges that a portion of the property is located within wetlands, which may impact the development potential and require additional permits and mitigation measures. Buyers\' responsibility to complete Pineland/Wetland Approvals as well as any and all certifications and building requirements required by the township.