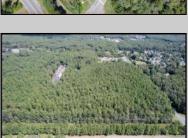

## COMMENTS

Explore limitless possibilities on this expansive 6.24+/- acre parcel of unimproved land in the heart of Egg Harbor Township, NJ! The seller acknowledges that a portion of the property is located within wetlands, which may impact the development potential and require additional permits and mitigation measures. Buyers\' responsibility to complete Pineland/Wetland Approvals as well as any and all certifications and building requirements required by the township.