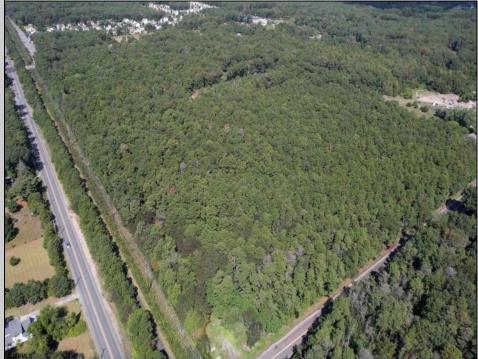

## COMMENTS

Explore limitless possibilities on this expansive 6.24+/- acre parcel of unimproved land in the heart of Egg Harbor Township, NJ! The seller acknowledges that a portion of the property is located within wetlands, which may impact the development potential and require additional permits and mitigation measures. Buyers\' responsibility to complete Pineland/Wetland Approvals as well as any and all certifications and building requirements required by the township.