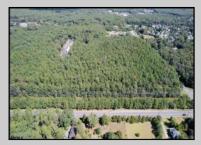

## COMMENTS

Explore limitless possibilities on this expansive 6.24+/- acre parcel of unimproved land in the heart of Egg Harbor Township, NJ! The seller acknowledges that a portion of the property is located within wetlands, which may impact the development potential and require additional permits and mitigation measures. Buyers\' responsibility to complete Pineland/Wetland Approvals as well as any and all certifications and building requirements required by the township.