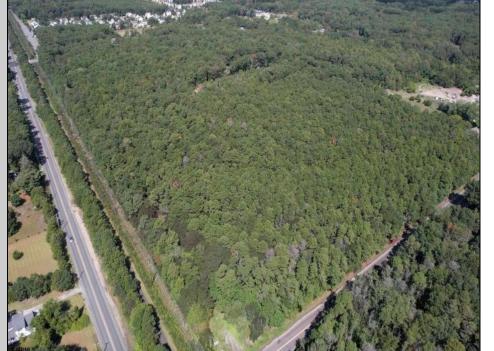

## COMMENTS

Explore limitless possibilities on this expansive 6.24+/- acre parcel of unimproved land in the heart of Egg Harbor Township, NJ! The seller acknowledges that a portion of the property is located within wetlands, which may impact the development potential and require additional permits and mitigation measures. Buyers\' responsibility to complete Pineland/Wetland Approvals as well as any and all certifications and building requirements required by the township.