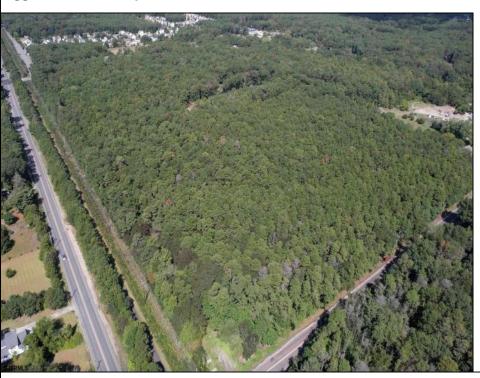

## COMMENTS

Explore limitless possibilities on this expansive 6.24+/- acre parcel of unimproved land in the heart of Egg Harbor Township, NJ! The seller acknowledges that a portion of the property is located within wetlands, which may impact the development potential and require additional permits and mitigation measures. Buyers\' responsibility to complete Pineland/Wetland Approvals as well as any and all certifications and building requirements required by the township.