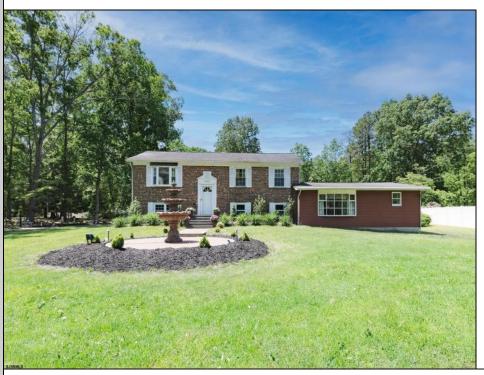

Berger Realty, Inc. 3160 Asbury Avenue Ocean City, NJ 08226 1-877-237-4371 / 609-399-0076 info@bergerrealty.com

4423 Moss Mill Mullica Township, NJ 08037

Asking \$519,900.00

## COMMENTS

WELCOME HOME to 4423 Moss Mill Road, in desirable Mullica Twp! Added Bonuses with this home include \*\*TRUE IN-LAW SUITE \*\* VACANT ADJACENT LOT INCLUDED IN THE SALE \*\* The transformation that has been done to this home is simply amazing! Out with the old and dated and in with the New - New - New! The Seller has spared no expense when it came to preparing this home for its next lucky owners. You name it, itl's been redone. Kitchen, Lighting, Paint, Windows, Heating and Air, Flooring, Baths, Decking, and the list goes on! It also has a brand-new county compliant septic as well. Everything has been done for you. It has a unique layout offering several different options to configure the living space along with a TRUE IN-LAW Suite! This addition has its own separate entrance (interior access as well), a spacious living room, kitchen and dining area, a full bath and 1 bedroom. The dining area is complimented with french doors that lead out to its own deck. Homes with a full in-law suite like this don\'t come on the market very often. Back to the main house, on the upper level, there\'s another deck, which was redone in durable, low maintenance, composite deck boards and vinyl railings that overlook the backyard. The bath remodel on this floor is breath taking complete with a claw foot soaking tub and separate walk in, tiled shower! Two of the bedrooms are located on this level, one is being used as a home office currently. The lower level features another family room (there\'s 3 total in this house), a stylish 10 ft wall mounted electric fireplace, a potential 5th bedroom, your laundry, a half bath and another bedroom with two huge closets. There\'s also a SUNROOM that leads out to a newly laid paver patio. The back yard is massive with two storage sheds. Plenty of