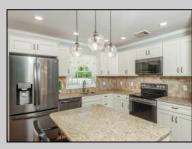

## COMMENTS

WELCOME HOME to 4423 Moss Mill Road, in desirable Mullica Twp! Added Bonuses with this home include \*\*TRUE IN-LAW SUITE \*\* VACANT ADJACENT LOT INCLUDED IN THE SALE \*\* The transformation that has been done to this home is simply amazing! Out with the old and dated and in with the New - New - New! The Seller has spared no expense when it came to preparing this home for its next lucky owners. You name it, itl's been redone. Kitchen, Lighting, Paint, Windows, Heating and Air, Flooring, Baths, Decking, and the list goes on! It also has a brand-new county compliant septic as well. Everything has been done for you. It has a unique layout offering several different options to configure the living space along with a TRUE IN-LAW Suite! This addition has its own separate entrance (interior access as well), a spacious living room, kitchen and dining area, a full bath and 1 bedroom. The dining area is complimented with french doors that lead out to its own deck. Homes with a full in-law suite like this don\'t come on the market very often. Back to the main house, on the upper level, there\'s another deck, which was redone in durable, low maintenance, composite deck boards and vinyl railings that overlook the backyard. The bath remodel on this floor is breath taking complete with a claw foot soaking tub and separate walk in, tiled shower! Two of the bedrooms are located on this level, one is being used as a home office currently. The lower level features another family room (there\'s 3 total in this house), a stylish 10 ft wall mounted electric fireplace, a potential 5th bedroom, your laundry, a half bath and another bedroom with two huge closets. There\'s also a SUNROOM that leads out to a newly laid paver patio. The back yard is massive with two storage sheds. Plenty of