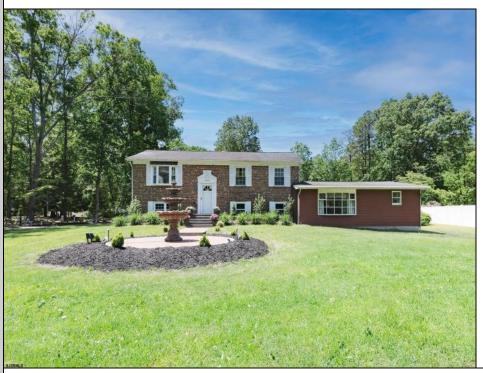

## COMMENTS

WELCOME HOME to 4423 Moss Mill Road, in desirable Mullica Twp! Added Bonuses with this home include \*\*TRUE IN-LAW SUITE \*\* VACANT ADJACENT LOT INCLUDED IN THE SALE \*\* The transformation that has been done to this home is simply amazing! Out with the old and dated and in with the New - New - New! The Seller has spared no expense when it came to preparing this home for its next lucky owners. You name it, itl's been redone. Kitchen, Lighting, Paint, Windows, Heating and Air, Flooring, Baths, Decking, and the list goes on! It also has a brand-new county compliant septic as well. Everything has been done for you. It has a unique layout offering several different options to configure the living space along with a TRUE IN-LAW Suite! This addition has its own separate entrance (interior access as well), a spacious living room, kitchen and dining area, a full bath and 1 bedroom. The dining area is complimented with french doors that lead out to its own deck. Homes with a full in-law suite like this don\'t come on the market very often. Back to the main house, on the upper level, there\'s another deck, which was redone in durable, low maintenance, composite deck boards and vinyl railings that overlook the backyard. The bath remodel on this floor is breath taking complete with a claw foot soaking tub and separate walk in, tiled shower! Two of the bedrooms are located on this level, one is being used as a home office currently. The lower level features another family room (there\'s 3 total in this house), a stylish 10 ft wall mounted electric fireplace, a potential 5th bedroom, your laundry, a half bath and another bedroom with two huge closets. There\'s also a SUNROOM that leads out to a newly laid paver patio. The back yard is massive with two storage sheds. Plenty of