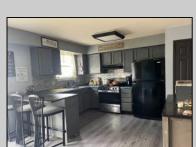

## **COMMENTS**

SPACIOUS 4 Bedroom, 2 bath with 1560 Sq Ft of Living Space in Galloway with Large Fenced Rear Yard, Patio and a Large Front yard with a Spacious Deck. Large Living Room with a Built in Fireplace and walk out sliding Door from the Kitchen Dining Room to the rear yard. 2 Bedrooms on the 1st floor with a full bath and 2 Bedrooms on the 2nd floor with a Full bath. Make this your Home. CALL TODAY!

| PROPERTY DETAILS                                   |                                                                 |                         |                                      |
|----------------------------------------------------|-----------------------------------------------------------------|-------------------------|--------------------------------------|
| ior                                                | OutsideFeatures<br>Patio<br>Porch                               | ParkingGarage<br>None   | OtherRooms<br>Eat In Kitchen         |
| orFeatures<br>on Monoxide<br>ctor<br>xe/Fire Alarm | AppliancesIncluded Disposal Dryer Gas Stove Refrigerator Washer | Basement<br>Crawl Space | Heating<br>Forced Air<br>Gas-Natural |
| ng                                                 | HotWater                                                        | Water                   | Sewer                                |
| n                                                  | ng                                                              | 100000                  |                                      |