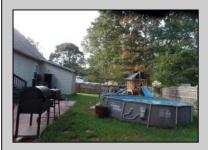

## **COMMENTS**

SPACIOUS 4 Bedroom, 2 bath with 1560 Sq Ft of Living Space in Galloway with Large Fenced Rear Yard, Patio and a Large Front yard with a Spacious Deck. Large Living Room with a Built in Fireplace and walk out sliding Door from the Kitchen Dining Room to the rear yard. 2 Bedrooms on the 1st floor with a full bath and 2 Bedrooms on the 2nd floor with a Full bath. Make this your Home. CALL TODAY!

| PROPERTY DETAILS                                   |                                                                 |                         |                                      |
|----------------------------------------------------|-----------------------------------------------------------------|-------------------------|--------------------------------------|
| ior                                                | OutsideFeatures<br>Patio<br>Porch                               | ParkingGarage<br>None   | OtherRooms<br>Eat In Kitchen         |
| orFeatures<br>on Monoxide<br>ctor<br>xe/Fire Alarm | AppliancesIncluded Disposal Dryer Gas Stove Refrigerator Washer | Basement<br>Crawl Space | Heating<br>Forced Air<br>Gas-Natural |
| ng                                                 | HotWater                                                        | Water                   | Sewer                                |
| n                                                  | ng                                                              | 100000                  |                                      |