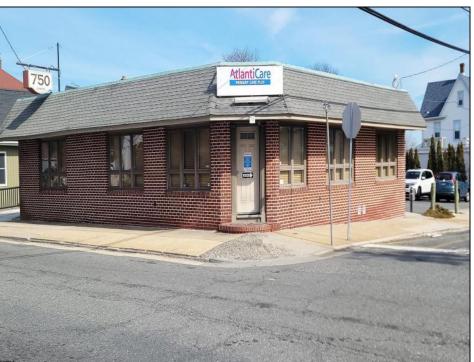

## **COMMENTS**

Step into a thriving, high-traffic medical hub! This well-known, turn-key medical office boasts 5+ spacious exam rooms, nestled in the heart of Somers Point, Atlantic County—just a heartbeat away from Shore Medical Center and the vibrant shores of Ocean City. With abundant on-site parking and public transit at your doorstep, this centrally-located gem is primed for a satellite practice or bold expansion. Don't miss this rare opportunity to elevate your vision in a location that pulses with potential!