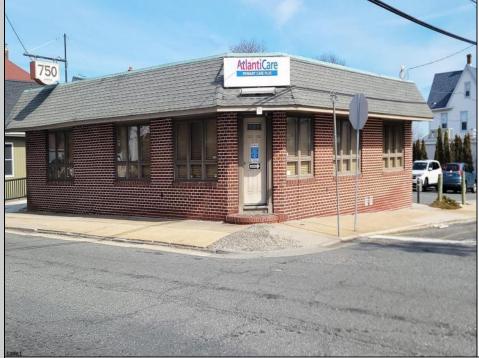

## 750 Shore Road Somers Point, NJ 08244

Asking \$549,999.00

## COMMENTS

Step into a thriving, high-traffic medical hub! This well-known, turn-key medical office boasts 5+ spacious exam rooms, nestled in the heart of Somers Point, Atlantic County-just a heartbeat away from Shore Medical Center and the vibrant shores of Ocean City. With abundant on-site parking and public transit at your doorstep, this centrally-located gem is primed for a satellite practice or bold expansion. Don't miss this rare opportunity to elevate your vision in a location that pulses with potential!

**PROPERTY DETAILS** 

| Exterior |  |
|----------|--|
| Brick    |  |
|          |  |

**OutsideFeatures** See Remarks

Water

InteriorFeatures Other (See Remarks)

Heating Forced Air Gas-Natural Cooling Central