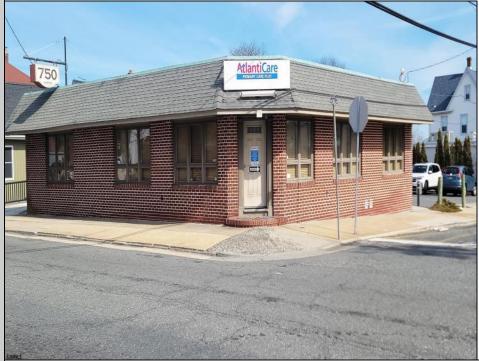

## 750 Shore Road Somers Point, NJ 08244

Asking \$549,999.00

## COMMENTS

Step into a thriving, high-traffic medical hub! This well-known, turn-key medical office boasts 5+ spacious exam rooms, nestled in the heart of Somers Point, Atlantic County—just a heartbeat away from Shore Medical Center and the vibrant shores of Ocean City. With abundant on-site parking and public transit at your doorstep, this centrally-located gem is primed for a satellite practice or bold expansion. Don't miss this rare opportunity to elevate your vision in a location that pulses with potential!