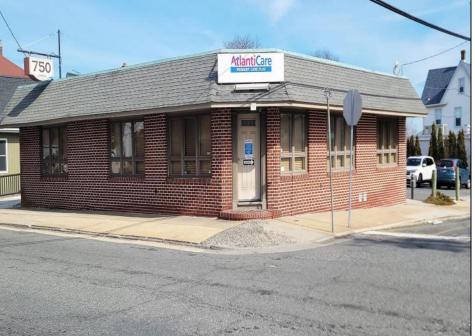

## COMMENTS

Step into a thriving, high-traffic medical hub! This well-known, turn-key medical office boasts 5+ spacious exam rooms, nestled in the heart of Somers Point, Atlantic County—just a heartbeat away from Shore Medical Center and the vibrant shores of Ocean City. With abundant on-site parking and public transit at your doorstep, this centrally-located gem is primed for a satellite practice or bold expansion. Don't miss this rare opportunity to elevate your vision in a location that pulses with potential!

| PROPERTY DETAILS                     |                                |                                                  |                                         |
|--------------------------------------|--------------------------------|--------------------------------------------------|-----------------------------------------|
| Exterior<br>Brick                    | OutsideFeatures<br>See Remarks | ParkingGarage<br>11 or More Spaces<br>Off Street | InteriorFeatures<br>Other (See Remarks) |
| Heating<br>Forced Air<br>Gas-Natural | Cooling<br>Central             | Water<br>Public                                  | Sewer<br>Public Sewer                   |