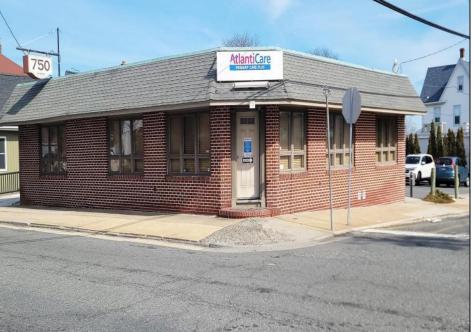

## **COMMENTS**

Step into a thriving, high-traffic medical hub! This well-known, turn-key medical office boasts 5+ spacious exam rooms, nestled in the heart of Somers Point, Atlantic County—just a heartbeat away from Shore Medical Center and the vibrant shores of Ocean City. With abundant on-site parking and public transit at your doorstep, this centrally-located gem is primed for a satellite practice or bold expansion. Don't miss this rare opportunity to elevate your vision in a location that pulses with potential!