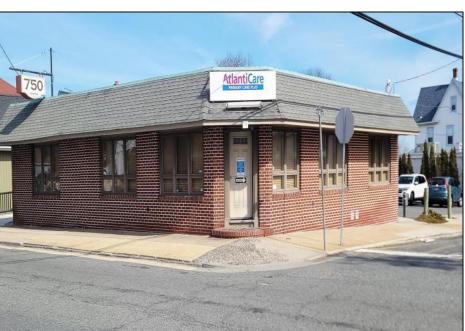

## **COMMENTS**

Step into a thriving, high-traffic medical hub! This well-known, turn-key medical office boasts 5+ spacious exam rooms, nestled in the heart of Somers Point, Atlantic County—just a heartbeat away from Shore Medical Center and the vibrant shores of Ocean City. With abundant on-site parking and public transit at your doorstep, this centrally-located gem is primed for a satellite practice or bold expansion. Don't miss this rare opportunity to elevate your vision in a location that pulses with potential!