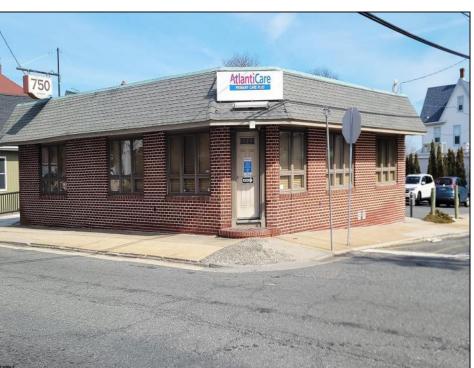

## **COMMENTS**

Step into a thriving, high-traffic medical hub! This well-known, turn-key medical office boasts 5+ spacious exam rooms, nestled in the heart of Somers Point, Atlantic County—just a heartbeat away from Shore Medical Center and the vibrant shores of Ocean City. With abundant on-site parking and public transit at your doorstep, this centrally-located gem is primed for a satellite practice or bold expansion. Don't miss this rare opportunity to elevate your vision in a location that pulses with potential!