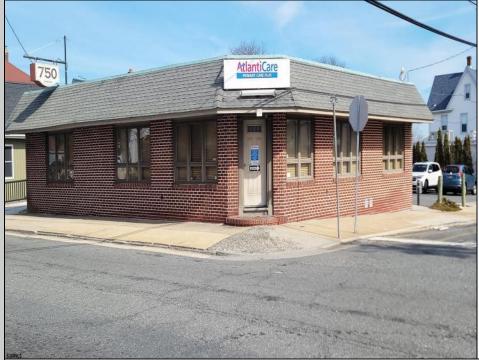

## 750 Shore Road Somers Point, NJ 08244

Asking \$549,999.00

## COMMENTS

Step into a thriving, high-traffic medical hub! This well-known, turn-key medical office boasts 5+ spacious exam rooms, nestled in the heart of Somers Point, Atlantic County—just a heartbeat away from Shore Medical Center and the vibrant shores of Ocean City. With abundant on-site parking and public transit at your doorstep, this centrally-located gem is primed for a satellite practice or bold expansion. Don't miss this rare opportunity to elevate your vision in a location that pulses with potential!