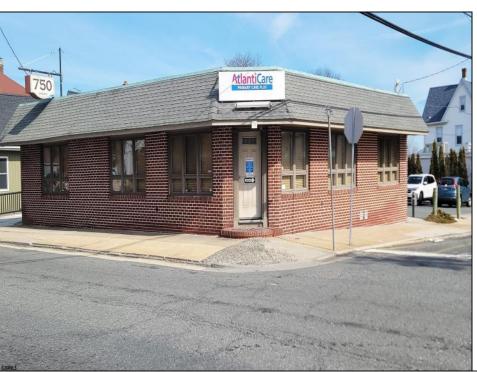

## **COMMENTS**

Step into a thriving, high-traffic medical hub! This well-known, turn-key medical office boasts 5+ spacious exam rooms, nestled in the heart of Somers Point, Atlantic County—just a heartbeat away from Shore Medical Center and the vibrant shores of Ocean City. With abundant on-site parking and public transit at your doorstep, this centrally-located gem is primed for a satellite practice or bold expansion. Don't miss this rare opportunity to elevate your vision in a location that pulses with potential!