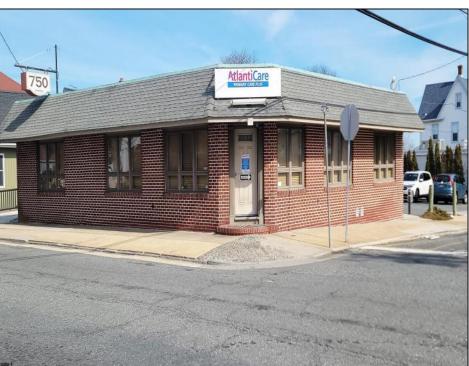

## **COMMENTS**

Step into a thriving, high-traffic medical hub! This well-known, turn-key medical office boasts 5+ spacious exam rooms, nestled in the heart of Somers Point, Atlantic County—just a heartbeat away from Shore Medical Center and the vibrant shores of Ocean City. With abundant on-site parking and public transit at your doorstep, this centrally-located gem is primed for a satellite practice or bold expansion. Don't miss this rare opportunity to elevate your vision in a location that pulses with potential!