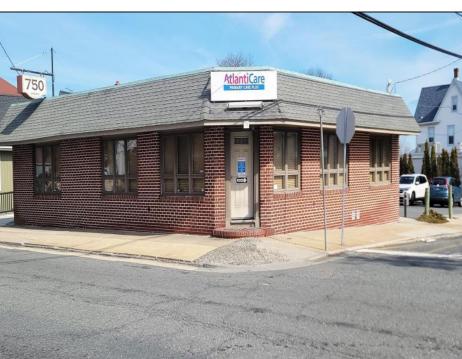

## **COMMENTS**

Step into a thriving, high-traffic medical hub! This well-known, turn-key medical office boasts 5+ spacious exam rooms, nestled in the heart of Somers Point, Atlantic County—just a heartbeat away from Shore Medical Center and the vibrant shores of Ocean City. With abundant on-site parking and public transit at your doorstep, this centrally-located gem is primed for a satellite practice or bold expansion. Don't miss this rare opportunity to elevate your vision in a location that pulses with potential!

| PROPERTY DETAILS                     |                                |                                                  |                                         |
|--------------------------------------|--------------------------------|--------------------------------------------------|-----------------------------------------|
| Exterior<br>Brick                    | OutsideFeatures<br>See Remarks | ParkingGarage<br>11 or More Spaces<br>Off Street | InteriorFeatures<br>Other (See Remarks) |
| Heating<br>Forced Air<br>Gas-Natural | Cooling<br>Central             | Water<br>Public                                  | Sewer<br>Public Sewer                   |