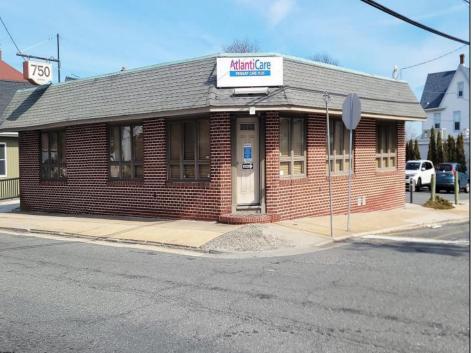

## COMMENTS

Step into a thriving, high-traffic medical hub! This well-known, turn-key medical office boasts 5+ spacious exam rooms, nestled in the heart of Somers Point, Atlantic County—just a heartbeat away from Shore Medical Center and the vibrant shores of Ocean City. With abundant on-site parking and public transit at your doorstep, this centrally-located gem is primed for a satellite practice or bold expansion. Don't miss this rare opportunity to elevate your vision in a location that pulses with potential!