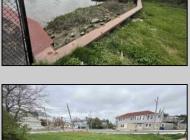

## COMMENTS

This WATERFRONT corner lot is located in a growing part of Atlantic City with views of Hard Rock, Borgata and Ocean Casino can be a Dream come true for an investor or primary occupant who is looking to build a store front or a single family home or an investment property for short term rentals. \*\*BUILDABLE LOT LOCATED IN VENICE PARK\*\* This lot is ready for it\'s custom home. Lot Dimensions 50X91. Lot Acres 0.1041. Bulkhead approved, Plot Plan/Variance Plan approved and Plan of Survey complete..