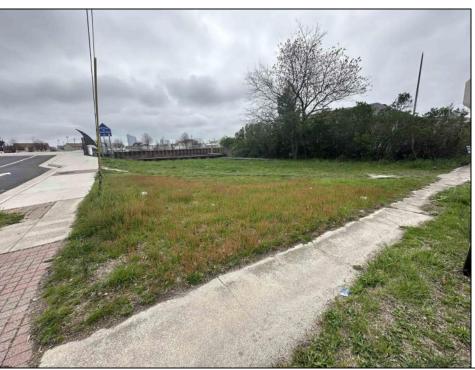

## COMMENTS

This WATERFRONT corner lot is located in a growing part of Atlantic City with views of Hard Rock, Borgata and Ocean Casino can be a Dream come true for an investor or primary occupant who is looking to build a store front or a single family home or an investment property for short term rentals. \*\*BUILDABLE LOT LOCATED IN VENICE PARK\*\* This lot is ready for it\'s custom home. Lot Dimensions 50X91. Lot Acres 0.1041. Bulkhead approved, Plot Plan/Variance Plan approved and Plan of Survey complete..