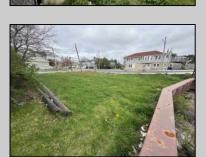

## **COMMENTS**

This WATERFRONT corner lot is located in a growing part of Atlantic City with views of Hard Rock, Borgata and Ocean Casino can be a Dream come true for an investor or primary occupant who is looking to build a store front or a single family home or an investment property for short term rentals. \*\*BUILDABLE LOT LOCATED IN VENICE PARK\*\* This lot is ready for it\'s custom home. Lot Dimensions 50X91. Lot Acres 0.1041. Bulkhead approved, Plot Plan/Variance Plan approved and Plan of Survey complete..