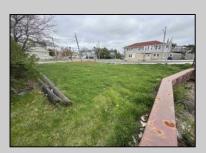

## **COMMENTS**

This WATERFRONT corner lot is located in a growing part of Atlantic City with views of Hard Rock, Borgata and Ocean Casino can be a Dream come true for an investor or primary occupant who is looking to build a store front or a single family home or an investment property for short term rentals. \*\*BUILDABLE LOT LOCATED IN VENICE PARK\*\* This lot is ready for it\'s custom home. Lot Dimensions 50X91. Lot Acres 0.1041. Bulkhead approved, Plot Plan/Variance Plan approved and Plan of Survey complete..