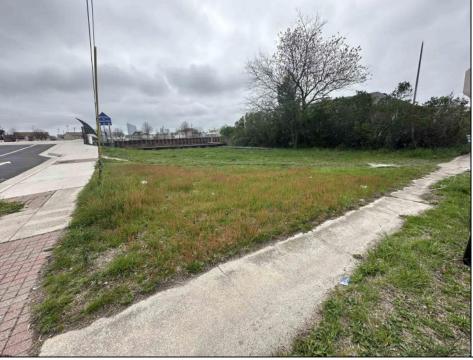

## COMMENTS

This WATERFRONT corner lot is located in a growing part of Atlantic City with views of Hard Rock, Borgata and Ocean Casino can be a Dream come true for an investor or primary occupant who is looking to build a store front or a single family home or an investment property for short term rentals. \*\*BUILDABLE LOT LOCATED IN VENICE PARK\*\* This lot is ready for it\'s custom home. Lot Dimensions 50X91. Lot Acres 0.1041. Bulkhead approved, Plot Plan/Variance Plan approved and Plan of Survey complete..