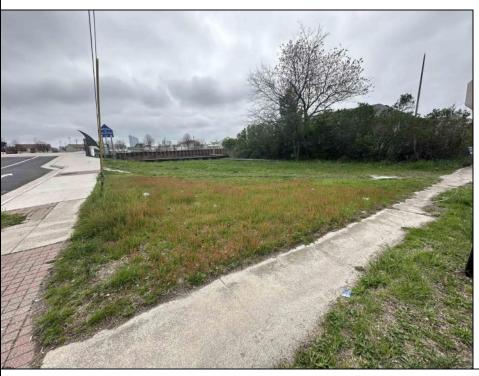

## **COMMENTS**

This WATERFRONT corner lot is located in a growing part of Atlantic City with views of Hard Rock, Borgata and Ocean Casino can be a Dream come true for an investor or primary occupant who is looking to build a store front or a single family home or an investment property for short term rentals. \*\*BUILDABLE LOT LOCATED IN VENICE PARK\*\* This lot is ready for it's custom home. Lot Dimensions 50X91. Lot Acres 0.1041. Bulkhead approved, Plot Plan/Variance Plan approved and Plan of Survey complete..