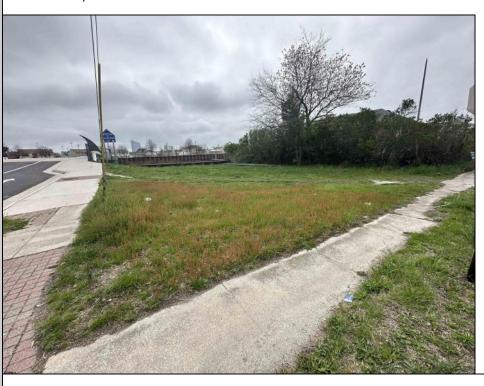

## **COMMENTS**

This WATERFRONT corner lot is located in a growing part of Atlantic City with views of Hard Rock, Borgata and Ocean Casino can be a Dream come true for an investor or primary occupant who is looking to build a store front or a single family home or an investment property for short term rentals. \*\*BUILDABLE LOT LOCATED IN VENICE PARK\*\* This lot is ready for it\'s custom home. Lot Dimensions 50X91. Lot Acres 0.1041. Bulkhead approved, Plot Plan/Variance Plan approved and Plan of Survey complete..