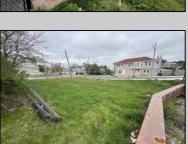

## **COMMENTS**

This WATERFRONT corner lot is located in a growing part of Atlantic City with views of Hard Rock, Borgata and Ocean Casino can be a Dream come true for an investor or primary occupant who is looking to build a store front or a single family home or an investment property for short term rentals. \*\*BUILDABLE LOT LOCATED IN VENICE PARK\*\* This lot is ready for it\'s custom home. Lot Dimensions 50X91. Lot Acres 0.1041. Bulkhead approved, Plot Plan/Variance Plan approved and Plan of Survey complete..