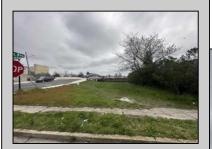

## COMMENTS

This WATERFRONT corner lot is located in a growing part of Atlantic City with views of Hard Rock, Borgata and Ocean Casino can be a Dream come true for an investor or primary occupant who is looking to build a store front or a single family home or an investment property for short term rentals. \*\*BUILDABLE LOT LOCATED IN VENICE PARK\*\* This lot is ready for it\'s custom home. Lot Dimensions 50X91. Lot Acres 0.1041. Bulkhead approved, Plot Plan/Variance Plan approved and Plan of Survey complete..