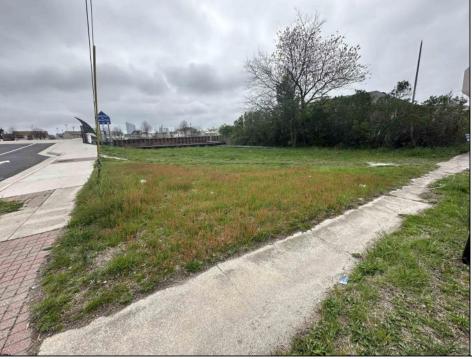

## COMMENTS

This WATERFRONT corner lot is located in a growing part of Atlantic City with views of Hard Rock, Borgata and Ocean Casino can be a Dream come true for an investor or primary occupant who is looking to build a store front or a single family home or an investment property for short term rentals. \*\*BUILDABLE LOT LOCATED IN VENICE PARK\*\* This lot is ready for it\'s custom home. Lot Dimensions 50X91. Lot Acres 0.1041. Bulkhead approved, Plot Plan/Variance Plan approved and Plan of Survey complete..