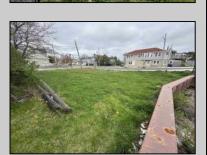

## **COMMENTS**

This WATERFRONT corner lot is located in a growing part of Atlantic City with views of Hard Rock, Borgata and Ocean Casino can be a Dream come true for an investor or primary occupant who is looking to build a store front or a single family home or an investment property for short term rentals. \*\*BUILDABLE LOT LOCATED IN VENICE PARK\*\* This lot is ready for it\'s custom home. Lot Dimensions 50X91. Lot Acres 0.1041. Bulkhead approved, Plot Plan/Variance Plan approved and Plan of Survey complete..