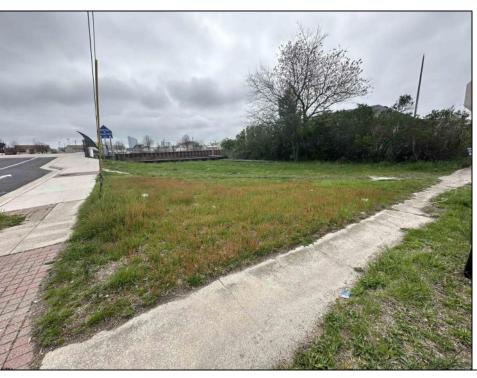

## **COMMENTS**

This WATERFRONT corner lot is located in a growing part of Atlantic City with views of Hard Rock, Borgata and Ocean Casino can be a Dream come true for an investor or primary occupant who is looking to build a store front or a single family home or an investment property for short term rentals. \*\*BUILDABLE LOT LOCATED IN VENICE PARK\*\* This lot is ready for it\'s custom home. Lot Dimensions 50X91. Lot Acres 0.1041. Bulkhead approved, Plot Plan/Variance Plan approved and Plan of Survey complete..