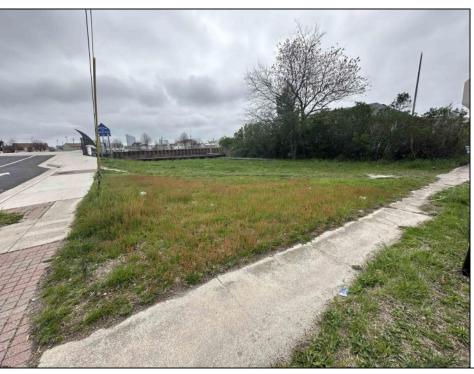

## **COMMENTS**

This WATERFRONT corner lot is located in a growing part of Atlantic City with views of Hard Rock, Borgata and Ocean Casino can be a Dream come true for an investor or primary occupant who is looking to build a store front or a single family home or an investment property for short term rentals. \*\*BUILDABLE LOT LOCATED IN VENICE PARK\*\* This lot is ready for it\'s custom home. Lot Dimensions 50X91. Lot Acres 0.1041. Bulkhead approved, Plot Plan/Variance Plan approved and Plan of Survey complete..