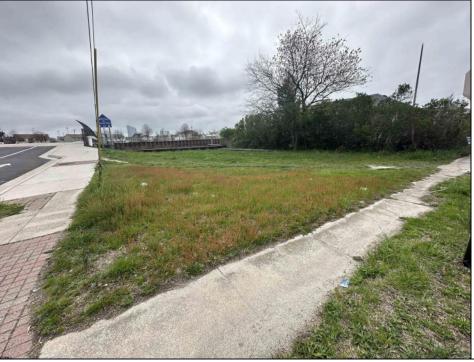

## COMMENTS

This WATERFRONT corner lot is located in a growing part of Atlantic City with views of Hard Rock, Borgata and Ocean Casino can be a Dream come true for an investor or primary occupant who is looking to build a store front or a single family home or an investment property for short term rentals. \*\*BUILDABLE LOT LOCATED IN VENICE PARK\*\* This lot is ready for it\'s custom home. Lot Dimensions 50X91. Lot Acres 0.1041. Bulkhead approved, Plot Plan/Variance Plan approved and Plan of Survey complete..