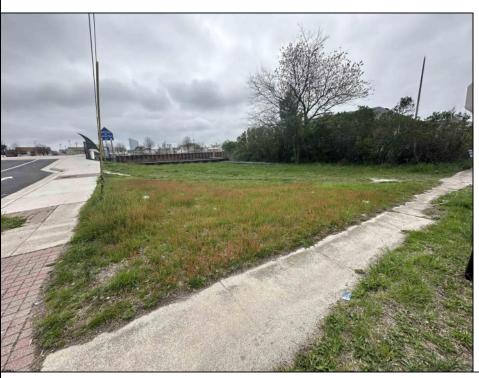

## **COMMENTS**

This WATERFRONT corner lot is located in a growing part of Atlantic City with views of Hard Rock, Borgata and Ocean Casino can be a Dream come true for an investor or primary occupant who is looking to build a store front or a single family home or an investment property for short term rentals. \*\*BUILDABLE LOT LOCATED IN VENICE PARK\*\* This lot is ready for it\'s custom home. Lot Dimensions 50X91. Lot Acres 0.1041. Bulkhead approved, Plot Plan/Variance Plan approved and Plan of Survey complete..