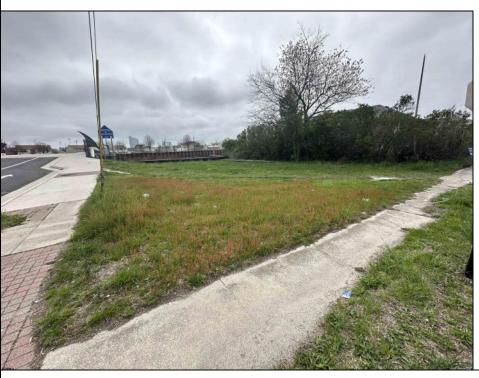

## **COMMENTS**

This WATERFRONT corner lot is located in a growing part of Atlantic City with views of Hard Rock, Borgata and Ocean Casino can be a Dream come true for an investor or primary occupant who is looking to build a store front or a single family home or an investment property for short term rentals. \*\*BUILDABLE LOT LOCATED IN VENICE PARK\*\* This lot is ready for it\'s custom home. Lot Dimensions 50X91. Lot Acres 0.1041. Bulkhead approved, Plot Plan/Variance Plan approved and Plan of Survey complete..