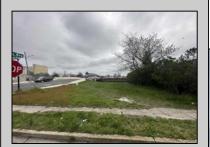

## COMMENTS

This WATERFRONT corner lot is located in a growing part of Atlantic City with views of Hard Rock, Borgata and Ocean Casino can be a Dream come true for an investor or primary occupant who is looking to build a store front or a single family home or an investment property for short term rentals. \*\*BUILDABLE LOT LOCATED IN VENICE PARK\*\* This lot is ready for it\'s custom home. Lot Dimensions 50X91. Lot Acres 0.1041. Bulkhead approved, Plot Plan/Variance Plan approved and Plan of Survey complete..