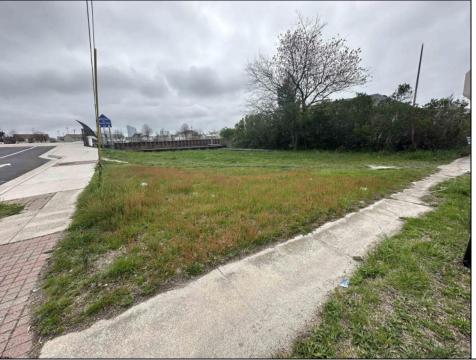

## COMMENTS

This WATERFRONT corner lot is located in a growing part of Atlantic City with views of Hard Rock, Borgata and Ocean Casino can be a Dream come true for an investor or primary occupant who is looking to build a store front or a single family home or an investment property for short term rentals. \*\*BUILDABLE LOT LOCATED IN VENICE PARK\*\* This lot is ready for it\'s custom home. Lot Dimensions 50X91. Lot Acres 0.1041. Bulkhead approved, Plot Plan/Variance Plan approved and Plan of Survey complete..