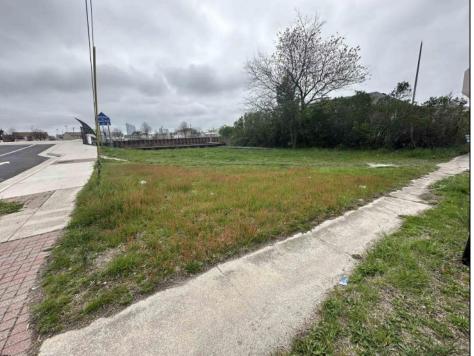

## **COMMENTS**

This WATERFRONT corner lot is located in a growing part of Atlantic City with views of Hard Rock, Borgata and Ocean Casino can be a Dream come true for an investor or primary occupant who is looking to build a store front or a single family home or an investment property for short term rentals. \*\*BUILDABLE LOT LOCATED IN VENICE PARK\*\* This lot is ready for it\'s custom home. Lot Dimensions 50X91. Lot Acres 0.1041. Bulkhead approved, Plot Plan/Variance Plan approved and Plan of Survey complete..