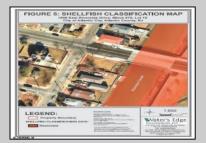

## **COMMENTS**

This WATERFRONT corner lot is located in a growing part of Atlantic City with views of Hard Rock, Borgata and Ocean Casino can be a Dream come true for an investor or primary occupant who is looking to build a store front or a single family home or an investment property for short term rentals. \*\*BUILDABLE LOT LOCATED IN VENICE PARK\*\* This lot is ready for it\'s custom home. Lot Dimensions 50X91. Lot Acres 0.1041. Bulkhead approved, Plot Plan/Variance Plan approved and Plan of Survey complete..