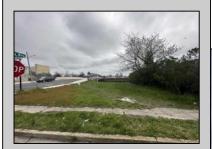

## COMMENTS

This WATERFRONT corner lot is located in a growing part of Atlantic City with views of Hard Rock, Borgata and Ocean Casino can be a Dream come true for an investor or primary occupant who is looking to build a store front or a single family home or an investment property for short term rentals. \*\*BUILDABLE LOT LOCATED IN VENICE PARK\*\* This lot is ready for it\'s custom home. Lot Dimensions 50X91. Lot Acres 0.1041. Bulkhead approved, Plot Plan/Variance Plan approved and Plan of Survey complete..