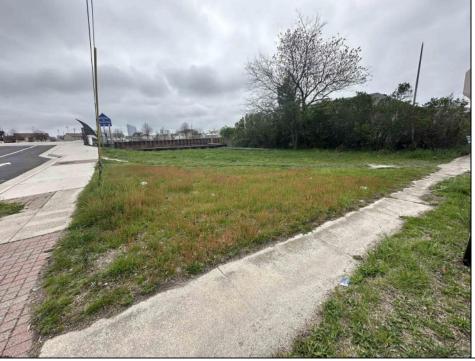

## COMMENTS

This WATERFRONT corner lot is located in a growing part of Atlantic City with views of Hard Rock, Borgata and Ocean Casino can be a Dream come true for an investor or primary occupant who is looking to build a store front or a single family home or an investment property for short term rentals. \*\*BUILDABLE LOT LOCATED IN VENICE PARK\*\* This lot is ready for it\'s custom home. Lot Dimensions 50X91. Lot Acres 0.1041. Bulkhead approved, Plot Plan/Variance Plan approved and Plan of Survey complete..