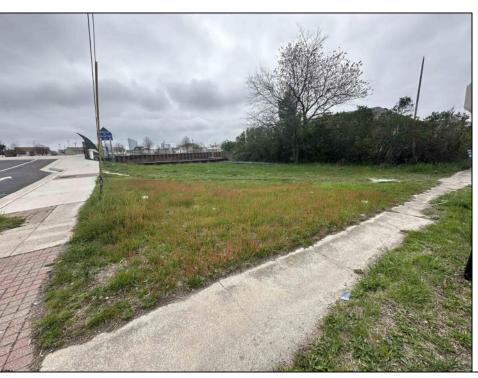

## **COMMENTS**

This WATERFRONT corner lot is located in a growing part of Atlantic City with views of Hard Rock, Borgata and Ocean Casino can be a Dream come true for an investor or primary occupant who is looking to build a store front or a single family home or an investment property for short term rentals. \*\*BUILDABLE LOT LOCATED IN VENICE PARK\*\* This lot is ready for it\'s custom home. Lot Dimensions 50X91. Lot Acres 0.1041. Bulkhead approved, Plot Plan/Variance Plan approved and Plan of Survey complete..