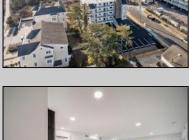

## **COMMENTS**

\*\*\*\*\*OPEN HOUSE FRIDAY 5/23 6-8pm \*\*\*\*\*Introducing \"Oceanside at Brigantine\" TOP FLOOR Luxury Oceanfront Condo built by Rockwell Coastal featuring direct access to the beach and brand new modern & luxurious amenities! The TOP FLOOR, direct oceanfront location lends itself to Amazing Beach Views! The awe-inspiring sights and sounds of the ocean & the beautiful sunrises can be enjoyed from the open living area & kitchen, and also from your private balcony. You\'ll be equally impressed by the numerous fine interior features such as: luxury floors, craftsman baseboard & window casing, 2 panel square int doors, laundry closet with stackable washer/dryer, smart home and energy saving features, & Pella triple sliding glass doors to the balcony. The gorgeous kitchen features: guartz countertops, decorative backsplash, wall cabinets / island with soft close doors & drawers & recessed lights. This condo has one spacious bedroom with a den, and the large bathroom features a walk-in shower, high end bath fixtures & tile and quartz vanity countertop. Also features: elevator access to a common breezeway, dedicated parking space, outside shower and storage unit! All this just steps to the beach, and also so close to: Restaurants, Dining, Shopping, Wawa, and walking distance to the city public bay dock, Seawall, The Links Golf Course and much more!......furnished unit shown in photos is model unit on first floor