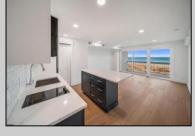

## **COMMENTS**

\*\*\*\*\*OPEN HOUSE FRIDAY 5/23 6-8pm \*\*\*\*\*Introducing \"Oceanside at Brigantine\" TOP FLOOR Luxury Oceanfront Condo built by Rockwell Coastal featuring direct access to the beach and brand new modern & luxurious amenities! The TOP FLOOR, direct oceanfront location lends itself to Amazing Beach Views! The awe-inspiring sights and sounds of the ocean & the beautiful sunrises can be enjoyed from the open living area & kitchen, and also from your private balcony. You\'ll be equally impressed by the numerous fine interior features such as: luxury floors, craftsman baseboard & window casing, 2 panel square int doors, laundry closet with stackable washer/dryer, smart home and energy saving features, & Pella triple sliding glass doors to the balcony. The gorgeous kitchen features: guartz countertops, decorative backsplash, wall cabinets / island with soft close doors & drawers & recessed lights. This condo has one spacious bedroom with a den, and the large bathroom features a walk-in shower, high end bath fixtures & tile and quartz vanity countertop. Also features: elevator access to a common breezeway, dedicated parking space, outside shower and storage unit! All this just steps to the beach, and also so close to: Restaurants, Dining, Shopping, Wawa, and walking distance to the city public bay dock, Seawall, The Links Golf Course and much more!......furnished unit shown in photos is model unit on first floor

InteriorFeatures Kitchen Center Island Pets Allowed