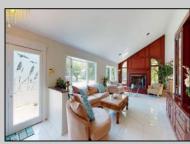

## COMMENTS

The one you have been waiting for ... One of the most sought after locations in Somers Point. Just mins to Ocean City beaches. This 3800 sq ft 1 of a kind masterpiece has stunning panoramic views of the Great Bay CC golf course. A brand new roof was just installed.As you enter through the custom glass front doors you are welcomed by an amazing 400sg ft living room w/ custom mahogany firepl & built in show case.Cathedral ceiling & bay windows drench this room in natural sunlight. For the chef, we have a kitchen complete w/sub zero refrig,Thermador oven,center island and a plethora of cabinets & counter space.Lg Formal dining rm perfect for entertaining w/sliding glass doors that lead to the massive deck. You will cherish the amazing 540sq ft Great rm w/ windows overlooking the beautifully landscaped yard & golf course w/ pavers that lead to a water fountain & pond. Amenities include a magnificent built in wet bar,firepl, dining area & powder rm..Ascend to the Massive 350sq ft owner\'s suite, surrounded by windows w/ a breathtaking panoramic view of the golf course which features a fireplace, private balcony, whirlpool tub, shower, custom porcelain double sinks, & 2 walk in closets & home office. On the upper level you will find an additional private suite w/windows overlooking the golf course, balcony, half bath & walk in closet. There are 2 more bedrooms & a full bath.1st fl area could be used as an in law suite..Just minutes to Ocean city beaches and boardwalk .Great vacation or year round home .You will love this home & memories you will make.. also be available for rent @4950 a month