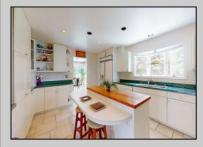

## COMMENTS

The one you have been waiting for ... One of the most sought after locations in Somers Point. Just mins to Ocean City beaches. This 3800 sq ft 1 of a kind masterpiece has stunning panoramic views of the Great Bay CC golf course. A brand new roof was just installed.As you enter through the custom glass front doors you are welcomed by an amazing 400sg ft living room w/ custom mahogany firepl & built in show case.Cathedral ceiling & bay windows drench this room in natural sunlight. For the chef, we have a kitchen complete w/sub zero refrig,Thermador oven,center island and a plethora of cabinets & counter space.Lg Formal dining rm perfect for entertaining w/sliding glass doors that lead to the massive deck. You will cherish the amazing 540sq ft Great rm w/ windows overlooking the beautifully landscaped yard & golf course w/ pavers that lead to a water fountain & pond. Amenities include a magnificent built in wet bar,firepl, dining area & powder rm..Ascend to the Massive 350sq ft owner\'s suite, surrounded by windows w/ a breathtaking panoramic view of the golf course which features a fireplace, private balcony, whirlpool tub, shower, custom porcelain double sinks, & 2 walk in closets & home office. On the upper level you will find an additional private suite w/windows overlooking the golf course, balcony, half bath & walk in closet. There are 2 more bedrooms & a full bath.1st fl area could be used as an in law suite..Just minutes to Ocean city beaches and boardwalk .Great vacation or year round home .You will love this home & memories you will make.. also be available for rent @4950 a month