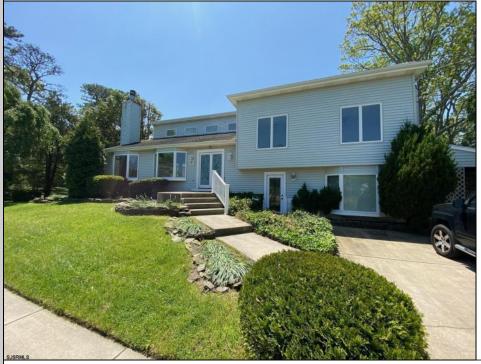

## 20 Laurel Somers Point, NJ 08244

Asking \$795,000.00

## COMMENTS

The one you have been waiting for ... One of the most sought after locations in Somers Point. Just mins to Ocean City beaches. This 3800 sq ft 1 of a kind masterpiece has stunning panoramic views of the Great Bay CC golf course. A brand new roof was just installed.As you enter through the custom glass front doors you are welcomed by an amazing 400sg ft living room w/ custom mahogany firepl & built in show case.Cathedral ceiling & bay windows drench this room in natural sunlight. For the chef, we have a kitchen complete w/sub zero refrig,Thermador oven,center island and a plethora of cabinets & counter space.Lg Formal dining rm perfect for entertaining w/sliding glass doors that lead to the massive deck. You will cherish the amazing 540sq ft Great rm w/ windows overlooking the beautifully landscaped yard & golf course w/ pavers that lead to a water fountain & pond. Amenities include a magnificent built in wet bar,firepl, dining area & powder rm..Ascend to the Massive 350sq ft owner\'s suite, surrounded by windows w/ a breathtaking panoramic view of the golf course which features a fireplace, private balcony, whirlpool tub, shower, custom porcelain double sinks, & 2 walk in closets & home office. On the upper level you will find an additional private suite w/windows overlooking the golf course, balcony, half bath & walk in closet. There are 2 more bedrooms & a full bath.1st fl area could be used as an in law suite..Just minutes to Ocean city beaches and boardwalk .Great vacation or year round home .You will love this home & memories you will make.. also be available for rent @4950 a month