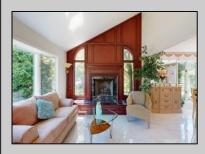

## COMMENTS

The one you have been waiting for ... One of the most sought after locations in Somers Point. Just mins to Ocean City beaches. This 3800 sq ft 1 of a kind masterpiece has stunning panoramic views of the Great Bay CC golf course. A brand new roof was just installed.As you enter through the custom glass front doors you are welcomed by an amazing 400sg ft living room w/ custom mahogany firepl & built in show case.Cathedral ceiling & bay windows drench this room in natural sunlight. For the chef, we have a kitchen complete w/sub zero refrig,Thermador oven,center island and a plethora of cabinets & counter space.Lg Formal dining rm perfect for entertaining w/sliding glass doors that lead to the massive deck. You will cherish the amazing 540sq ft Great rm w/ windows overlooking the beautifully landscaped yard & golf course w/ pavers that lead to a water fountain & pond. Amenities include a magnificent built in wet bar,firepl, dining area & powder rm..Ascend to the Massive 350sq ft owner\'s suite, surrounded by windows w/ a breathtaking panoramic view of the golf course which features a fireplace, private balcony, whirlpool tub, shower, custom porcelain double sinks, & 2 walk in closets & home office. On the upper level you will find an additional private suite w/windows overlooking the golf course, balcony, half bath & walk in closet. There are 2 more bedrooms & a full bath.1st fl area could be used as an in law suite..Just minutes to Ocean city beaches and boardwalk .Great vacation or year round home .You will love this home & memories you will make.. also be available for rent @4950 a month