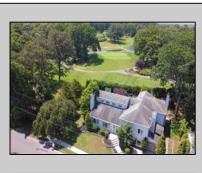

## 20 Laurel Somers Point, NJ 08244

Asking \$795,000.00

## COMMENTS

The one you have been waiting for ... One of the most sought after locations in Somers Point. Just mins to Ocean City beaches. This 3800 sq ft 1 of a kind masterpiece has stunning panoramic views of the Great Bay CC golf course. A brand new roof was just installed.As you enter through the custom glass front doors you are welcomed by an amazing 400sg ft living room w/ custom mahogany firepl & built in show case.Cathedral ceiling & bay windows drench this room in natural sunlight. For the chef, we have a kitchen complete w/sub zero refrig,Thermador oven,center island and a plethora of cabinets & counter space.Lg Formal dining rm perfect for entertaining w/sliding glass doors that lead to the massive deck. You will cherish the amazing 540sq ft Great rm w/ windows overlooking the beautifully landscaped yard & golf course w/ pavers that lead to a water fountain & pond. Amenities include a magnificent built in wet bar,firepl, dining area & powder rm..Ascend to the Massive 350sq ft owner\'s suite, surrounded by windows w/ a breathtaking panoramic view of the golf course which features a fireplace, private balcony, whirlpool tub, shower, custom porcelain double sinks, & 2 walk in closets & home office. On the upper level you will find an additional private suite w/windows overlooking the golf course, balcony, half bath & walk in closet. There are 2 more bedrooms & a full bath.1st fl area could be used as an in law suite..Just minutes to Ocean city beaches and boardwalk .Great vacation or year round home .You will love this home & memories you will make.. also be available for rent @4950 a month