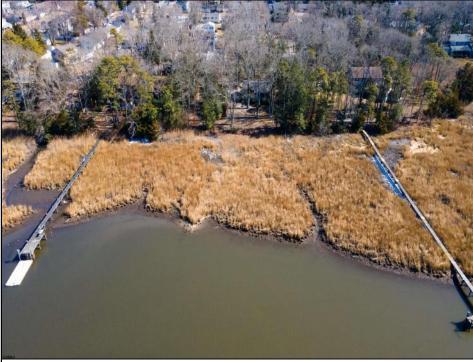

## COMMENTS

This one-of-a-kind unique waterfront opportunity offers versatile options of 1) subdividing and creating (2) two 100 x 180 buildable lots (each w/dock possibilities extending to deepwater of Patcong Creek) 2) keeping the existing house and adding, remodeling and refining the current 2-story structure, and/or 3). knocking down house and creating among Linwood\'s last waterfront, meadow front, sunset drenched near acre lot size mansions surrounded by birds, fish, marsh grasses and your backyard boat! Open your eyes, open your mind, and open your unlimited imagination to envision and construct a multi-generational palatial retreat accentuating serenity, security and 4 season lifestyle!!