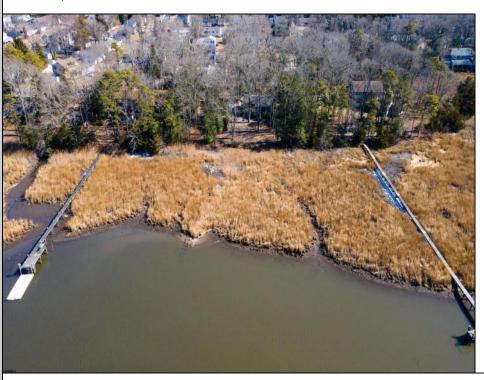

## COMMENTS

This one-of-a-kind unique waterfront opportunity offers versatile options of 1) subdividing and creating (2) two 100 x 180 buildable lots (each w/dock possibilities extending to deepwater of Patcong Creek) 2) keeping the existing house and adding, remodeling and refining the current 2-story structure, and/or 3). knocking down house and creating among Linwood\'s last waterfront, meadow front, sunset drenched near acre lot size mansions surrounded by birds, fish, marsh grasses and your backyard boat! Open your eyes, open your mind, and open your unlimited imagination to envision and construct a multi-generational palatial retreat accentuating serenity, security and 4 season lifestyle!!