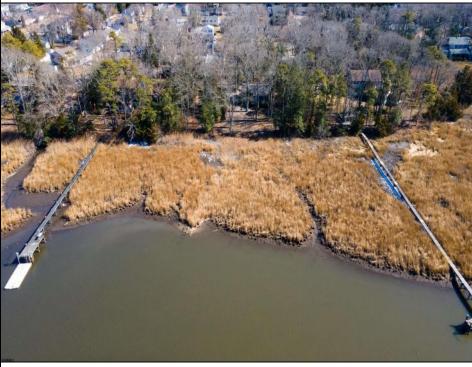

## COMMENTS

This one-of-a-kind unique waterfront opportunity offers versatile options of 1) subdividing and creating (2) two 100 x 180 buildable lots (each w/dock possibilities extending to deepwater of Patcong Creek) 2) keeping the existing house and adding, remodeling and refining the current 2-story structure, and/or 3). knocking down house and creating among Linwood\'s last waterfront, meadow front, sunset drenched near acre lot size mansions surrounded by birds, fish, marsh grasses and your backyard boat! Open your eyes, open your mind, and open your unlimited imagination to envision and construct a multi-generational palatial retreat accentuating serenity, security and 4 season lifestyle!!