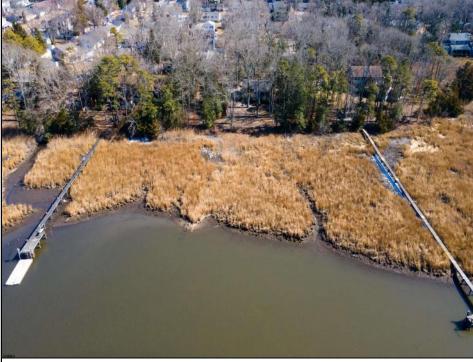

## COMMENTS

This one-of-a-kind unique waterfront opportunity offers versatile options of 1) subdividing and creating (2) two 100 x 180 buildable lots (each w/dock possibilities extending to deepwater of Patcong Creek) 2) keeping the existing house and adding, remodeling and refining the current 2-story structure, and/or 3). knocking down house and creating among Linwood\'s last waterfront, meadow front, sunset drenched near acre lot size mansions surrounded by birds, fish, marsh grasses and your backyard boat! Open your eyes, open your mind, and open your unlimited imagination to envision and construct a multi-generational palatial retreat accentuating serenity, security and 4 season lifestyle!!