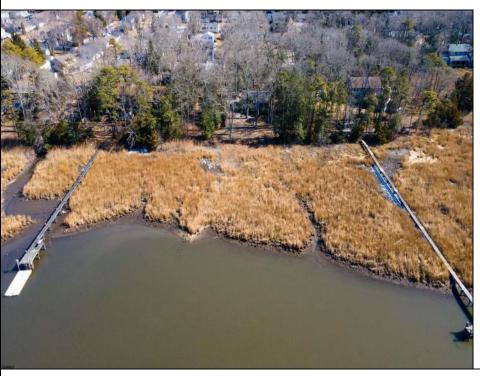

## COMMENTS

This one-of-a-kind unique waterfront opportunity offers versatile options of 1) subdividing and creating (2) two 100 x 180 buildable lots (each w/dock possibilities extending to deepwater of Patcong Creek) 2) keeping the existing house and adding, remodeling and refining the current 2-story structure, and/or 3). knocking down house and creating among Linwood\'s last waterfront, meadow front, sunset drenched near acre lot size mansions surrounded by birds, fish, marsh grasses and your backyard boat! Open your eyes, open your mind, and open your unlimited imagination to envision and construct a multi-generational palatial retreat accentuating serenity, security and 4 season lifestyle!!