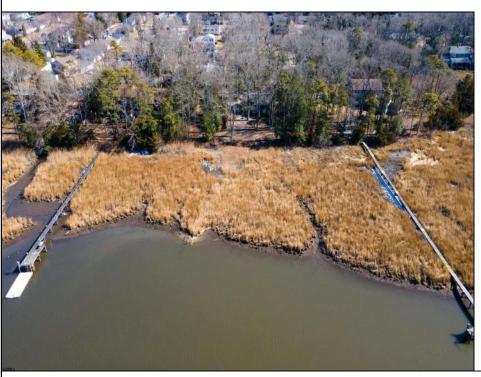

## COMMENTS

This one-of-a-kind unique waterfront opportunity offers versatile options of 1) subdividing and creating (2) two 100 x 180 buildable lots (each w/dock possibilities extending to deepwater of Patcong Creek) 2) keeping the existing house and adding, remodeling and refining the current 2-story structure, and/or 3). knocking down house and creating among Linwood\'s last waterfront, meadow front, sunset drenched near acre lot size mansions surrounded by birds, fish, marsh grasses and your backyard boat! Open your eyes, open your mind, and open your unlimited imagination to envision and construct a multi-generational palatial retreat accentuating serenity, security and 4 season lifestyle!!